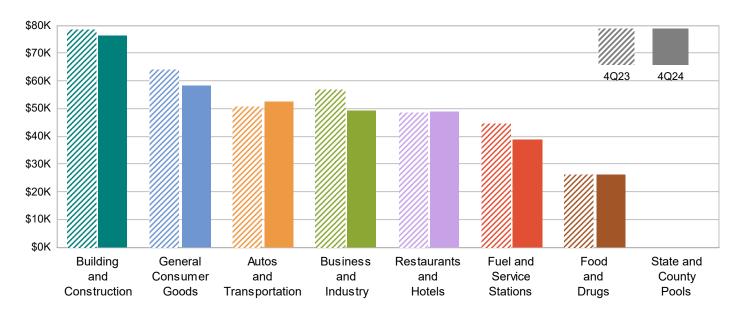

## CITY OF PLACERVILLE MEASURE J

MAJOR INDUSTRY GROUPS

| Major Industry Group      | <u>Count</u> | <u>4Q24</u> | 4Q23    | \$ Change | <u>% Change</u> |
|---------------------------|--------------|-------------|---------|-----------|-----------------|
| Building and Construction | 468          | 76,321      | 78,492  | (2,171)   | -2.8%           |
| General Consumer Goods    | 2,742        | 58,502      | 64,021  | (5,519)   | -8.6%           |
| Autos and Transportation  | 769          | 52,707      | 50,794  | 1,913     | 3.8%            |
| Business and Industry     | 3,706        | 49,435      | 56,978  | (7,542)   | -13.2%          |
| Restaurants and Hotels    | 211          | 48,969      | 48,606  | 363       | 0.7%            |
| Fuel and Service Stations | 53           | 39,102      | 44,660  | (5,558)   | -12.4%          |
| Food and Drugs            | 115          | 26,271      | 26,465  | (194)     | -0.7%           |
| Transfers & Unidentified  | 1,638        | 5,247       | 5,011   | 237       | 4.7%            |
| State and County Pools    | -            | 0           | 0       | 0         | -N/A-           |
| Total                     | 9,702        | 356,555     | 375,027 | (18,472)  | -4.9%           |

## 4Q23 Compared To 4Q24

4Q24 Percent of Total