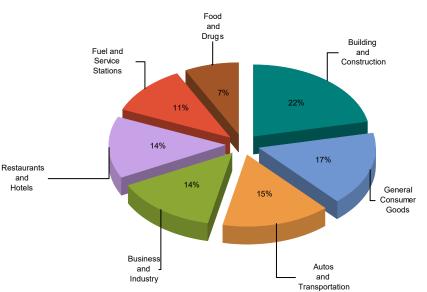

## CITY OF PLACERVILLE MEASURE J

MAJOR INDUSTRY GROUPS

| Major Industry Group      | <u>Count</u> | <u>4Q24</u> | 4Q23    | \$ Change | <u>% Change</u> |
|---------------------------|--------------|-------------|---------|-----------|-----------------|
| Building and Construction | 468          | 76,321      | 78,492  | (2,171)   | -2.8%           |
| General Consumer Goods    | 2,742        | 58,502      | 64,021  | (5,519)   | -8.6%           |
| Autos and Transportation  | 769          | 52,707      | 50,794  | 1,913     | 3.8%            |
| Business and Industry     | 3,706        | 49,435      | 56,978  | (7,542)   | -13.2%          |
| Restaurants and Hotels    | 211          | 48,969      | 48,606  | 363       | 0.7%            |
| Fuel and Service Stations | 53           | 39,102      | 44,660  | (5,558)   | -12.4%          |
| Food and Drugs            | 115          | 26,271      | 26,465  | (194)     | -0.7%           |
| Transfers & Unidentified  | 1,638        | 5,247       | 5,011   | 237       | 4.7%            |
| State and County Pools    | -            | 0           | 0       | 0         | -N/A-           |
| Total                     | 9,702        | 356,555     | 375,027 | (18,472)  | -4.9%           |

## 4Q23 Compared To 4Q24

4Q24 Percent of Total